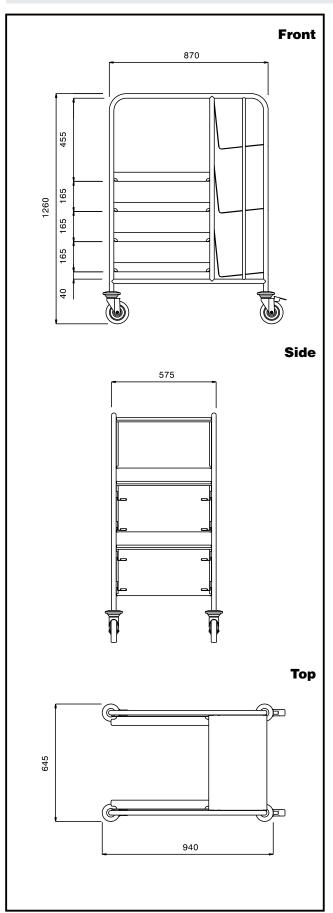

## **Key Information:**

External dimensions, Width:

361296 (SPPS08) 645 mm
External dimensions, Depth: 940 mm
External dimensions, Height: 1260 mm
Net weight: 22 kg

Service Trolleys Trolley for Plate and Rack