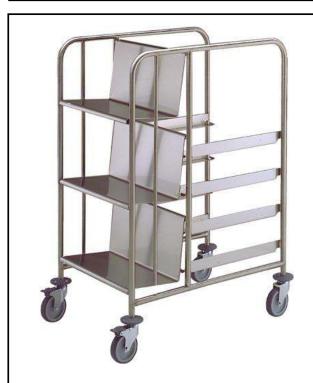

# Service Trolleys Trolley for Plate and Rack

| ITEM #  |  |
|---------|--|
| MODEL # |  |
| NAME #  |  |
| SIS #   |  |
| οιο π   |  |

361296 (SPPS08)

Plate (3 tiers) and basket (4 tiers) trolley

#### Item No.

Constructed in 304 AISI stainless steel. Framework in mm25 tubing, completely welded. Seamless base, upper and back shelves with upturned edges, welded to the framework. One side has three inclined shelves to accommodate stacked plates; the other side has L-shaped runners to accommodate n. 4 dishwashing baskets mm500x500. The handles are an extension of the load-bearing frame. N. 4 swivelling castors, two with brakes, mm125 in diameter, fitted with plastic bumpers.

#### **Main Features**

- 4 pivoting Ø 125 mm wheels, 2 of which with brakes, fitted with plastic bumpers
- Framework in 25 mm tubing, completely welded.
- Equipped with L-shaped runners.
- Seamless base, upper and back shelves with upturn edges welded to the framework.
- Accomodates 4 dishwashing baskets 500x500 mm.
- One side to have three inclined shelves to accomodate stacked plates.